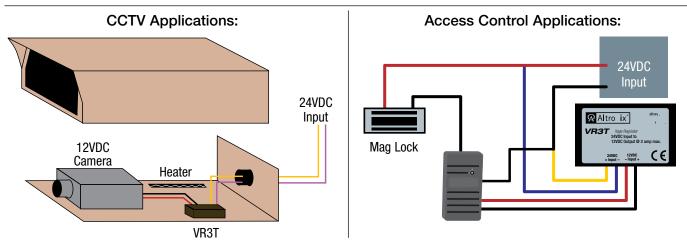

## **Typical Operation Diagrams**

Power for 12VDC CCTV cameras and accessories, Fiber Optic Transmitters, REX PIR's, Prox Readers, etc.

Altronix Corporation | 140 58th St | Brooklyn, NY 11220 USA phone: +1 718.567.8181 | fax: +1 718.567.9056 | email: info@altronix.com | www.altronix.com